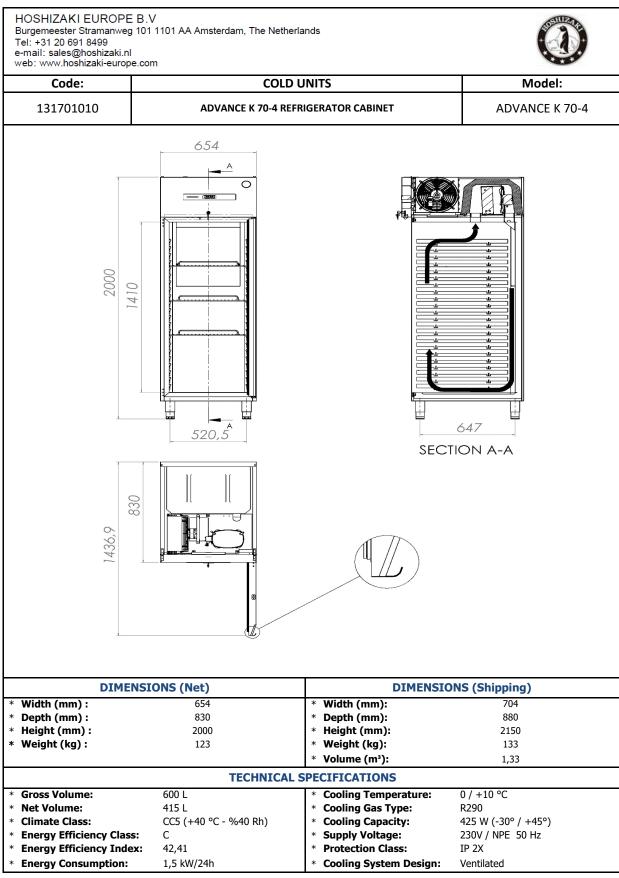

|                                                                                                                                                                                                                                                                      | anweg 101 1101 AA Amsterdam, The Netherlands                                                                                                                                                                                                                                                                                                                                                                                                                                                                                                       | AND |
|----------------------------------------------------------------------------------------------------------------------------------------------------------------------------------------------------------------------------------------------------------------------|----------------------------------------------------------------------------------------------------------------------------------------------------------------------------------------------------------------------------------------------------------------------------------------------------------------------------------------------------------------------------------------------------------------------------------------------------------------------------------------------------------------------------------------------------|-----------------------------------------|
| Tel: +31 20 691 8499<br>e-mail: sales@hoshi<br>web: www.hoshizaki-                                                                                                                                                                                                   | zaki.nl                                                                                                                                                                                                                                                                                                                                                                                                                                                                                                                                            |                                         |
| Code:                                                                                                                                                                                                                                                                | COLD UNITS                                                                                                                                                                                                                                                                                                                                                                                                                                                                                                                                         | Model:                                  |
| 131701010                                                                                                                                                                                                                                                            | ADVANCE K 70-4 REFRIGERATOR CABINET                                                                                                                                                                                                                                                                                                                                                                                                                                                                                                                | ADVANCE K 70-4                          |
| Hygiene                                                                                                                                                                                                                                                              |                                                                                                                                                                                                                                                                                                                                                                                                                                                                                                                                                    | Easy Maintenance                        |
| Heavy Duty                                                                                                                                                                                                                                                           |                                                                                                                                                                                                                                                                                                                                                                                                                                                                                                                                                    | Efficiency                              |
|                                                                                                                                                                                                                                                                      | MAIN FEATURES                                                                                                                                                                                                                                                                                                                                                                                                                                                                                                                                      |                                         |
| <ul> <li>Most efficient air di<br/>The inner liners and<br/>corners and are ma</li> <li>Monoblock design</li> <li>Automatic fan cutor</li> <li>Wide magnetic rem</li> <li>40-42 kg/m3 densit</li> <li>Protecting Class (IF</li> <li>Ventilated cooling of</li> </ul> | er<br>capacity minimal temperature increase during defrost.<br>stribution inside with a specially designed air channel.<br>d inner lower base which are moulded comply with the highest hygiene standards winde of stainless steel.<br>ut switch and internal led light<br>novable gasket with triple indulation area provides an effective seal which reduces he<br>ty environment friendly HFC-Free Polyurethane insulation for low energy consumptio<br>'2X)<br>design<br>ows the appliances to be adapted to any individual installation site. | eat lost.                               |
| * Log Ontion: Log/                                                                                                                                                                                                                                                   | OPTIONS                                                                                                                                                                                                                                                                                                                                                                                                                                                                                                                                            |                                         |
| <ul> <li>* Leg Option: Leg/C</li> <li>* Shelf Option: Nylo</li> </ul>                                                                                                                                                                                                |                                                                                                                                                                                                                                                                                                                                                                                                                                                                                                                                                    |                                         |
| <ul> <li>* Plug Option: UK/E</li> </ul>                                                                                                                                                                                                                              |                                                                                                                                                                                                                                                                                                                                                                                                                                                                                                                                                    |                                         |
|                                                                                                                                                                                                                                                                      | : Hinged / Right Hinged                                                                                                                                                                                                                                                                                                                                                                                                                                                                                                                            |                                         |
| Door Option. Leit                                                                                                                                                                                                                                                    | ACCESSORIES                                                                                                                                                                                                                                                                                                                                                                                                                                                                                                                                        |                                         |
| * Plastic coated shelf                                                                                                                                                                                                                                               |                                                                                                                                                                                                                                                                                                                                                                                                                                                                                                                                                    | 4 Pcs.                                  |
|                                                                                                                                                                                                                                                                      | STANDARDS                                                                                                                                                                                                                                                                                                                                                                                                                                                                                                                                          |                                         |
| * EN 60335-1                                                                                                                                                                                                                                                         | European Standard relating to safety of household and similar electrical<br>appliances<br>European Standard relating to particular requirements for commercial                                                                                                                                                                                                                                                                                                                                                                                     |                                         |
| * EN 60335-2-89                                                                                                                                                                                                                                                      | refrigerating appliances with an incorporated or remote refrigerant unit or compressor                                                                                                                                                                                                                                                                                                                                                                                                                                                             | CE                                      |
| * ISO 22041                                                                                                                                                                                                                                                          | Refrigerated storage cabinets and counters for professional use<br>Performance and energy consumption                                                                                                                                                                                                                                                                                                                                                                                                                                              |                                         |